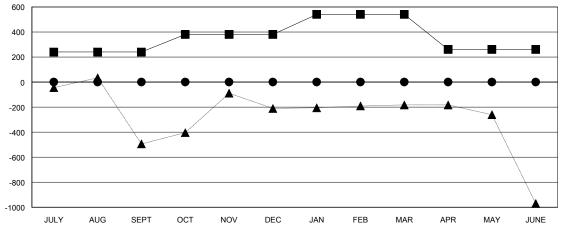

#### GOALS AND ACTUAL MEMBERS CUMULATIVE

| -■-  | CURRENT YEAR GOALS FOR NEW |
|------|----------------------------|
| MEMB | FRS                        |

- CURRENT YEAR ACTUAL MEMBERS

- ▲ - LAST YEAR ACTUAL MEMBERS

# LOCATION INDIA

GMT CA 6

| Clubs         |                  |                   |                  |                  | Members       |                    |                                     |                    |                  |
|---------------|------------------|-------------------|------------------|------------------|---------------|--------------------|-------------------------------------|--------------------|------------------|
|               | RESUI            | LTS FOR 2016-2017 |                  |                  |               | RESU               | JLTS FOR 2016-2017                  |                    |                  |
| QUARTER       | NEW CLUB<br>GOAL | NEW CLUBS         | DROPPED<br>CLUBS | NET<br>GAIN/LOSS | QUARTER       | NEW MEMBER<br>GOAL | CHARTER AND<br>NEW MEMBERS<br>ADDED | DROPPED<br>MEMBERS | NET<br>GAIN/LOSS |
| JULY/AUG/SEPT | 2                | 0                 | 0                | 0                | JULY/AUG/SEPT | 240                | 0                                   | 0                  | 0                |
| OCT/NOV/DEC   | 2                | 0                 | 0                | 0                | OCT/NOV/DEC   | 140                | 0                                   | 0                  | 0                |
| JAN/FEB/MAR   | 3                | 0                 | 0                | 0                | JAN/FEB/MAR   | 160                | 0                                   | 0                  | 0                |
| APR/MAY/JUNE  | 1                | 0                 | 0                | 0                | APR/MAY/JUNE  | -280               | 0                                   | 0                  | 0                |