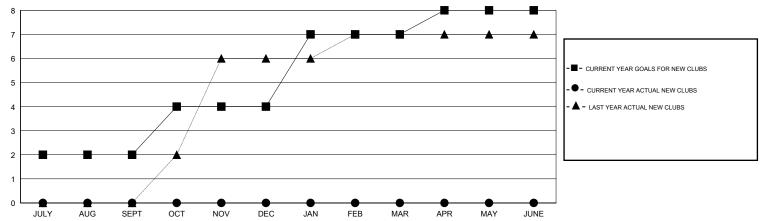

#### GOALS AND ACTUAL NEW CLUBS CUMULATIVE

# LOCATION INDIA

GMT CA 6

| Clubs         |                  |                   |                  |                  | Members       |                    |                                     |                    |                  |
|---------------|------------------|-------------------|------------------|------------------|---------------|--------------------|-------------------------------------|--------------------|------------------|
|               | RESUI            | LTS FOR 2016-2017 |                  |                  |               | RESU               | JLTS FOR 2016-2017                  |                    |                  |
| QUARTER       | NEW CLUB<br>GOAL | NEW CLUBS         | DROPPED<br>CLUBS | NET<br>GAIN/LOSS | QUARTER       | NEW MEMBER<br>GOAL | CHARTER AND<br>NEW MEMBERS<br>ADDED | DROPPED<br>MEMBERS | NET<br>GAIN/LOSS |
| JULY/AUG/SEPT | 2                | 0                 | 0                | 0                | JULY/AUG/SEPT | 240                | 0                                   | 0                  | 0                |
| OCT/NOV/DEC   | 2                | 0                 | 0                | 0                | OCT/NOV/DEC   | 140                | 0                                   | 0                  | 0                |
| JAN/FEB/MAR   | 3                | 0                 | 0                | 0                | JAN/FEB/MAR   | 160                | 0                                   | 0                  | 0                |
| APR/MAY/JUNE  | 1                | 0                 | 0                | 0                | APR/MAY/JUNE  | -280               | 0                                   | 0                  | 0                |